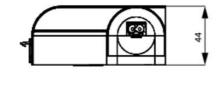

#### **DIMENSIONS**

| Length | 500 mm |
|--------|--------|
| Width  | 100 mm |
| Height | 44 mm  |