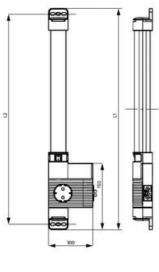

#### **DIMENSIONS**

| Length | 500 mm |
|--------|--------|
| Width  | 100 mm |
| Height | 44 mm  |

### **ADDITIONAL DATA**

| Weight      | 0,4 kg   |
|-------------|----------|
| Voltage max | 130 V ac |
| Voltage min | 110 V ac |

LED 121 (Size 1) LED 122 (Size 2)
L1 = 500 mm L1 = 700 mm
L2 = 475 mm L2 = 675 mm