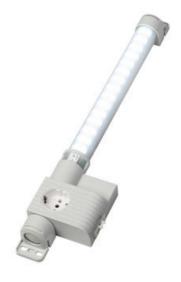

# VARIOLINE LAMP WITH SOCKET LED 121/122 - OBSOLETE - NEW RANGE COMING SOON

Varioline

12124.0-00 OBSOLETE - LED 121 120V AC, door switch, screw fixing, USA/Canada socket

- OBSOLETE
- FOR LED LIGHT USE LED 025
- FOR SOCKETS USE SD 035

#### PRODUCT DESCRIPTION

LED 121/122 Range is now Obsolete - Stego has a New Range coming Mid 2024

#### **GENERAL DATA**

| Mounting               | Screw fixing               |
|------------------------|----------------------------|
| Nominal voltage        | 120 V AC                   |
| Activation             | Door switch                |
| Connection type        | 3-pole plug with snap lock |
| Socket                 | USA/CA                     |
| Nominal socket current | 15 A                       |
| Light source           | LED                        |
| Luminance              | 1.080 Lm/1.730 Lm          |
| Life span              | 60,000h at +20°C           |
|                        |                            |