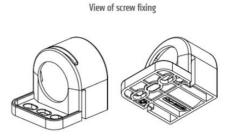

#### **GENERAL DATA**

| Mounting               | Screw fixing               |
|------------------------|----------------------------|
| Nominal voltage        | 120 V AC                   |
| Activation             | Door switch                |
| Connection type        | 3-pole plug with snap lock |
| Socket                 | USA/CA                     |
| Nominal socket current | 15 A                       |
| Light source           | LED                        |
| Luminance              | 1.080 Lm/1.730 Lm          |
| Life span              | 60,000h at +20°C           |
|                        |                            |